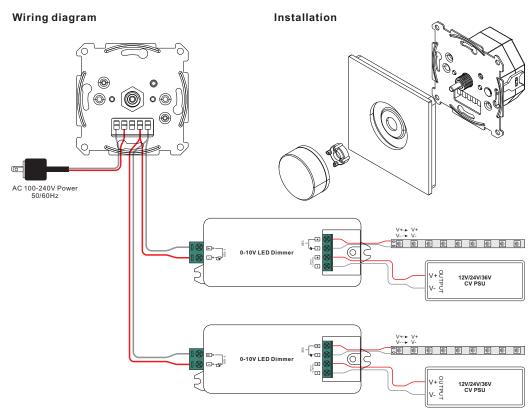

**Function introduction**



Front side



#### Back side

## **Product Data**

| Power Supply          | 100-240V AC  |
|-----------------------|--------------|
| Power consumption     | < 15 mA      |
| Output Signal         | 1x(0-10V)    |
| Output Current        | 20 mA        |
| Operating temperature | 0-40°C       |
| Relative humidity     | 8% to 80%    |
| Dimensions            | 80x80x52.3mm |

- · Rotation sensitive
- Standard design, The key part of this controller is a universal, extremely rotary standard switch element that can be integrated in numerous frames by different manufactures
- 1 channel 0-10V Signal output
- · Control single color
- Waterproof grade: IP20

# Safety & Warnings

- DO NOT install with power applied to device.
- DO NOT expose the device to moisture.