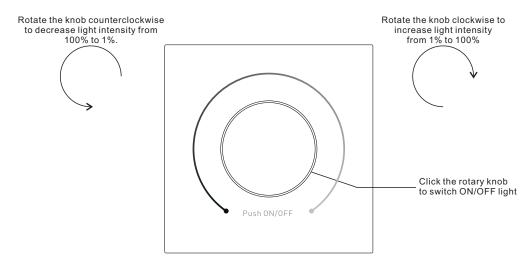

# 0-10V Single Color Wall Mounted Controller

70070004







Important: Read All Instructions Prior to Installation

## **Function introduction**



Front side



#### Back side

## **Product Data**

| Power Supply          | 100-240V AC  |
|-----------------------|--------------|
| Power consumption     | < 15 mA      |
| Output Signal         | 1x(0-10V)    |
| Output Current        | 20 mA        |
| Operating temperature | 0-40°C       |
| Relative humidity     | 8% to 80%    |
| Dimensions            | 80x80x52.3mm |

- · Rotation sensitive
- Standard design, The key part of this controller is a universal, extremely rotary standard switch element that can be integrated in numerous frames by different manufactures
- 1 channel 0-10V Signal output
- · Control single color
- Waterproof grade: IP20

# Safety & Warnings

- DO NOT install with power applied to device.
- DO NOT expose the device to moisture.