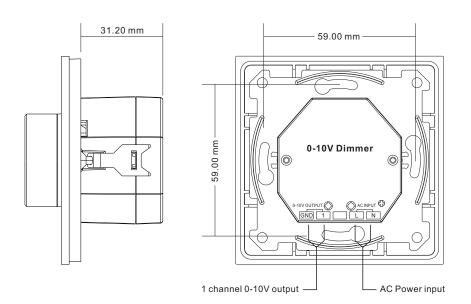

# 0-10V Single Color Wall Mounted Controller

70070004







Important: Read All Instructions Prior to Installation

## **Function introduction**



Front side



#### Back side

## **Product Data**

| Power Supply          | 100-240V AC  |
|-----------------------|--------------|
| Power consumption     | < 15 mA      |
| Output Signal         | 1x(0-10V)    |
| Output Current        | 20 mA        |
| Operating temperature | 0-40°C       |
| Relative humidity     | 8% to 80%    |
| Dimensions            | 80x80x52.3mm |

- · Rotation sensitive
- Standard design, The key part of this controller is a universal, extremely rotary standard switch element that can be integrated in numerous frames by different manufactures
- 1 channel 0-10V Signal output
- · Control single color
- Waterproof grade: IP20

# Safety & Warnings

- DO NOT install with power applied to device.
- DO NOT expose the device to moisture.